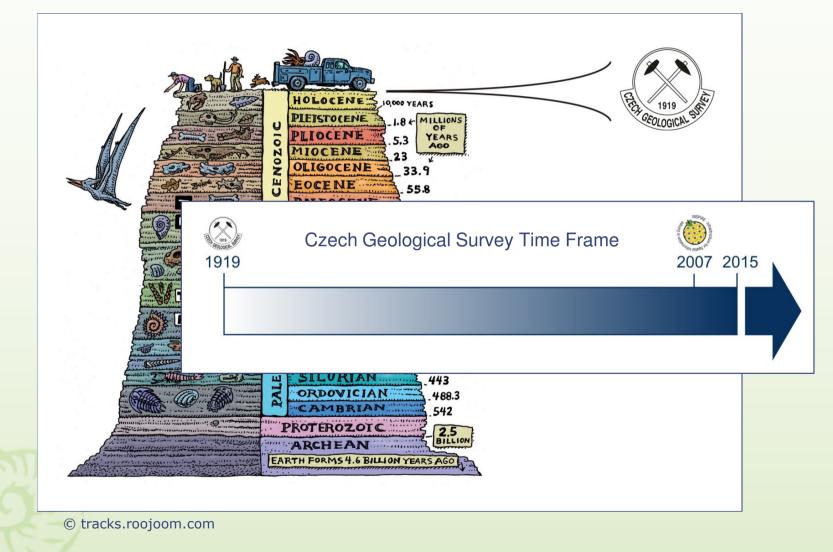

#### **Geological Time frame**

#### CGS Time frame

- Organizational milestones
  - 1919 CGS founded (7 employees) under Ministry of Public Works
  - 1945 moved under Ministry of Industry
  - 1975 split in two organizations (CGS and CGS-Geofond)
  - 1990 moved under Ministry of Environment
  - 1994 GIS dpt. established
  - 1999 concept of CGS Information System presented
  - 2001 CGS' Division of Informatics established
  - 2012 institutions merged again (today cca 350 employees at CGS)

## CGS Time frame

- Data management milestones ("towards INSPIRE")
  - since 1919 collection of geological data about CR
  - 1952 Geofond (geological archive) established
  - 1976 borehole database and landslide database established, use of codes
  - 1980's databases for old mine workings, undermined areas, ...
  - 1998 GEOČR50 completed (digital dataset geol.maps 1:50k, unified legend, "internal INSPIRE")
  - 2000 Digital Archive established
  - 2001 CGS portal and first metainformation system published
  - 2003 Map Server launched (ArcIMS)

#### CGS Time frame

• Data management milestones ("INSPIRE age")

- 2007 INSPIRE adopted; CGS metadata according to ISO 19115
- 2008 first CGS WMS services publicly available
- 2009 INSPIRE adopted in Czech law (Act No.380/2009)
- 2010 OneGeology-Europe Project finished "INSPIRE Feasibility study" (multilingual metadata – CS-W, WMS, WFS) – CGS WP4 leader
- 2010 Czech Coordination Committee for INSPIRE established ("KOVIN", includes TWGs) – CGS involved
- 2011 testing of the first draft of Data Specifications 338 comments from CGS
- 2012 CGS metainformation system and map server major upgrades