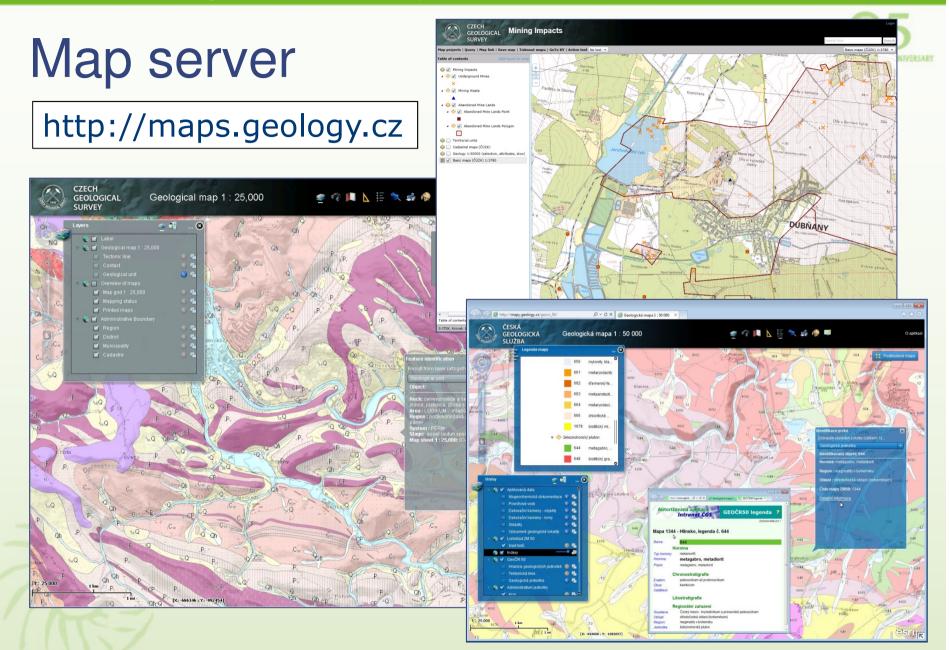

## CGS Time frame

- Data management milestones ("towards INSPIRE")
  - since 1919 collection of geological data about CR
  - 1952 Geofond (geological archive) established
  - 1976 borehole database and landslide database established, use of codes
  - 1980's databases for old mine workings, undermined areas, ...
  - 1998 GEOČR50 completed (digital dataset geol.maps 1:50k, unified legend, "internal INSPIRE")
  - 2000 Digital Archive established
  - 2001 CGS portal and first metainformation system published
  - 2003 Map Server launched (ArcIMS)

#### CGS Time frame

• Data management milestones ("INSPIRE age")

- 2007 INSPIRE adopted; CGS metadata according to ISO 19115
- 2008 first CGS WMS services publicly available
- 2009 INSPIRE adopted in Czech law (Act No.380/2009)
- 2010 OneGeology-Europe Project finished "INSPIRE Feasibility study" (multilingual metadata – CS-W, WMS, WFS) – CGS WP4 leader
- 2010 Czech Coordination Committee for INSPIRE established ("KOVIN", includes TWGs) – CGS involved
- 2011 testing of the first draft of Data Specifications 338 comments from CGS
- 2012 CGS metainformation system and map server major upgrades