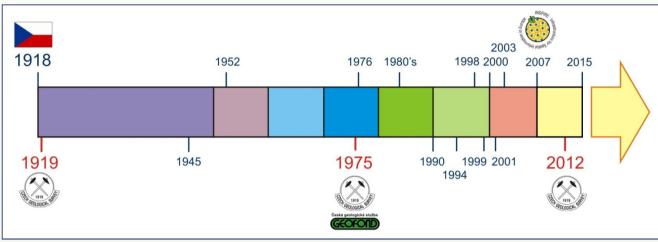

#### CGS Time frame

- Organizational milestones
  - 1919 CGS founded (7 employees) under Ministry of Public Works
  - 1945 moved under Ministry of Industry
  - 1975 split in two organizations (CGS and CGS-Geofond)
  - 1990 moved under Ministry of Environment
  - 1994 GIS dpt. established
  - 1999 concept of CGS Information System presented
  - 2001 CGS' Division of Informatics established
  - 2012 institutions merged again (today cca 350 employees at CGS)

## CGS Time frame

- Data management milestones ("towards INSPIRE")
  - since 1919 collection of geological data about CR
  - 1952 Geofond (geological archive) established
  - 1976 borehole database and landslide database established, use of codes
  - 1980's databases for old mine workings, undermined areas, ...
  - 1998 GEOČR50 completed (digital dataset geol.maps 1:50k, unified legend, "internal INSPIRE")
  - 2000 Digital Archive established
  - 2001 CGS portal and first metainformation system published
  - 2003 Map Server launched (ArcIMS)

#### CGS Time frame

• Data management milestones ("INSPIRE age")

- 2007 INSPIRE adopted; CGS metadata according to ISO 19115
- 2008 first CGS WMS services publicly available
- 2009 INSPIRE adopted in Czech law (Act No.380/2009)
- 2010 OneGeology-Europe Project finished "INSPIRE Feasibility study" (multilingual metadata – CS-W, WMS, WFS) – CGS WP4 leader
- 2010 Czech Coordination Committee for INSPIRE established ("KOVIN", includes TWGs) – CGS involved
- 2011 testing of the first draft of Data Specifications 338 comments from CGS
- 2012 CGS metainformation system and map server major upgrades