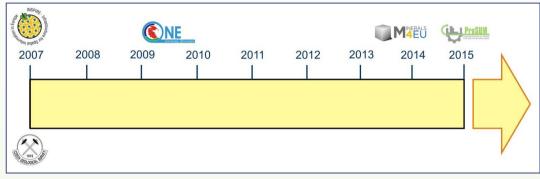

#### CGS Time frame

• Data management milestones ("INSPIRE age")

- 2007 INSPIRE adopted; CGS metadata according to ISO 19115
- 2008 first CGS WMS services publicly available
- 2009 INSPIRE adopted in Czech law (Act No.380/2009)
- 2010 OneGeology-Europe Project finished "INSPIRE Feasibility study" (multilingual metadata – CS-W, WMS, WFS) – CGS WP4 leader
- 2010 Czech Coordination Committee for INSPIRE established ("KOVIN", includes TWGs) – CGS involved
- 2011 testing of the first draft of Data Specifications 338 comments from CGS
- 2012 CGS metainformation system and map server major upgrades