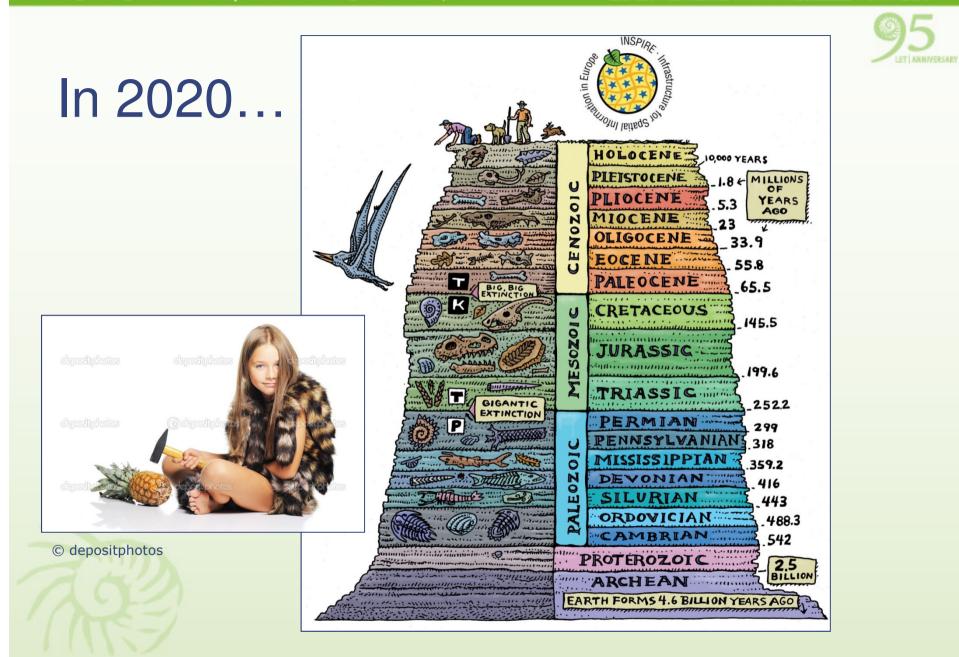

SPIRE implementation started
- 2014 INSPIRE Thematic Clusters created, CGS involved in Earth Science Cluster
- 2015 M4EU project finishes CGS maintains the metainformation system, provides harmonized data
- 2015 ProSUM project started CGS creates the metainformation system



# What next?

- In 2015
  - M4EU provision of harmonized data
  - prepare data structures for "our" themes (scope of Earth Science thematic cluster)
  - start harmonization of geology and soil themes (started with stratigraphy and rock type codelist)
  - upgrade of services (view, download) automated data export from central data storage to INSPIRE structure, provision of WFS 2.0 via ArcGIS Server with PostGreSQL database

ProSUM – creation of metainformation system

Česká geologická služba | Czech Geological Survey





Česká geologická služba

**Czech Geological Survey** 



#### Thank you for your attention! lucie.kondrova@geology.cz



http://www.geology.cz http://maps.geology.cz http://wms.geology.cz http://applications.geology.cz http://micka.geology.cz