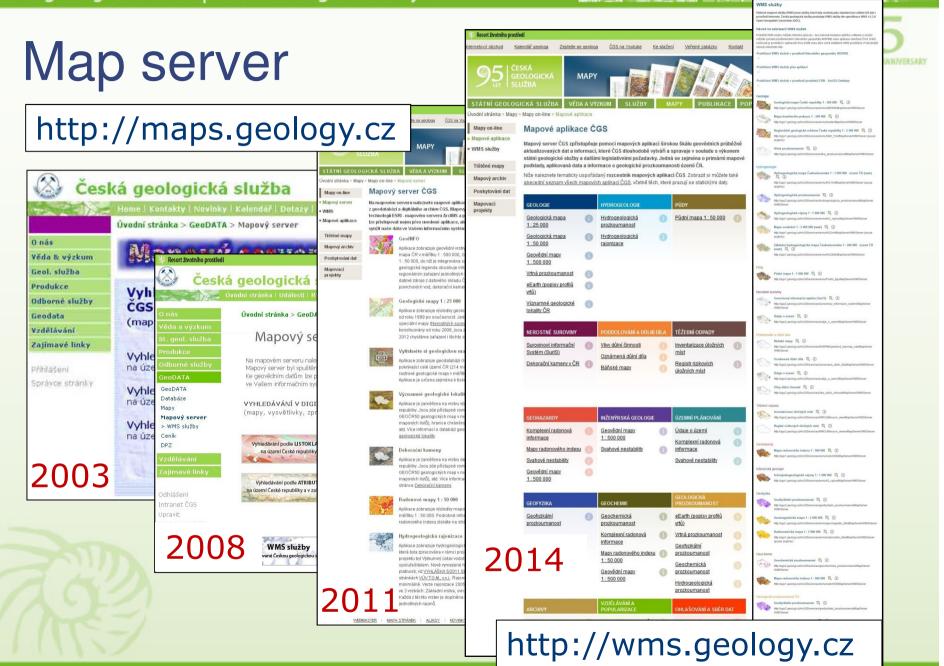

## CGS Time frame

- Data management milestones ("towards INSPIRE")
  - since 1919 collection of geological data about CR
  - 1952 Geofond (geological archive) established
  - 1976 borehole database and landslide database established, use of codes
  - 1980's databases for old mine workings, undermined areas, ...
  - 1998 GEOČR50 completed (digital dataset geol.maps 1:50k, unified legend, "internal INSPIRE")
  - 2000 Digital Archive established
  - 2001 CGS portal and first metainformation system published
  - 2003 Map Server launched (ArcIMS)

#### CGS Time frame

• Data management milestones ("INSPIRE age")

- 2007 INSPIRE adopted; CGS metadata according to ISO 19115
- 2008 first CGS WMS services publicly available
- 2009 INSPIRE adopted in Czech law (Act No.380/2009)
- 2010 OneGeology-Europe Project finished "INSPIRE Feasibility study" (multilingual metadata – CS-W, WMS, WFS) – CGS WP4 leader
- 2010 Czech Coordination Committee for INSPIRE established ("KOVIN", includes TWGs) – CGS involved
- 2011 testing of the first draft of Data Specifications 338 comments from CGS
- 2012 CGS metainformation system and map server major upgrades