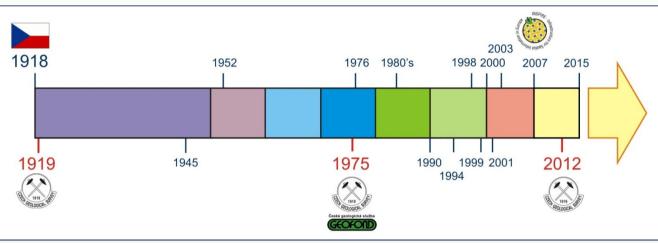

#### CGS Time frame

- Organizational milestones
  - 1919 CGS founded (7 employees) under Ministry of Public Works
  - 1945 moved under Ministry of Industry
  - 1975 split in two organizations (CGS and CGS-Geofond)
  - 1990 moved under Ministry of Environment
  - 1994 GIS dpt. established
  - 1999 concept of CGS Information System presented
  - 2001 CGS' Division of Informatics established
  - 2012 institutions merged again (today cca 350 employees at CGS)

## CGS Time frame

- Data management milestones ("towards INSPIRE")
  - since 1919 collection of geological data about CR
  - 1952 Geofond (geological archive) established
  - 1976 borehole database and landslide database established, use of codes
  - 1980's databases for old mine workings, undermined areas, ...
  - 1998 GEOČR50 completed (digital dataset geol.maps 1:50k, unified legend, "internal INSPIRE")
  - 2000 Digital Archive established
  - 2001 CGS portal and first metainformation system published
  - 2003 Map Server launched (ArcIMS)

#### CGS Time frame

• Data management milestones ("INSPIRE age")

- 2007 INSPIRE adopted; CGS metadata according to ISO 19115
- 2008 first CGS WMS services publicly available
- 2009 INSPIRE adopted in Czech law (Act No.380/2009)
- 2010 OneGeology-Europe Project finished "INSPIRE Feasibility study" (multilingual metadata – CS-W, WMS, WFS) – CGS WP4 leader
- 2010 Czech Coordination Committee for INSPIRE established ("KOVIN", includes TWGs) – CGS involved
- 2011 testing of the first draft of Data Specifications 338 comments from CGS
- 2012 CGS metainformation system and map server major upgrades